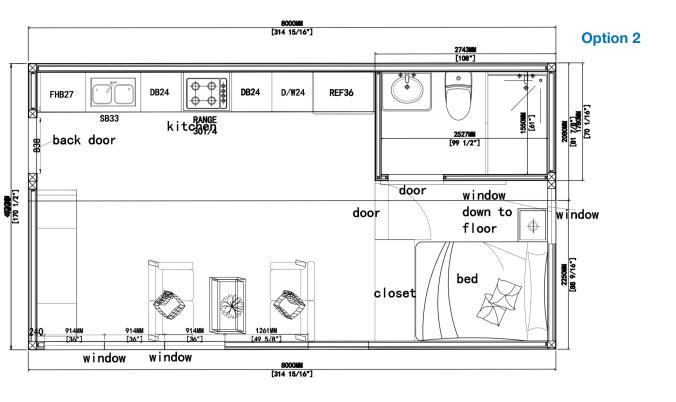

## **BROOKVILLE**

1 bedroom, 1 bath 373 Sq. Ft,

All illustrations and renderings are artistic representations and reference only and are subject to change. Final products might look different from the above image.

## **Brookville Design**

Cozy yet Spacious, this one bedroom, one bathroom home of 373 sq. ft includes features of moisture-proof wall panel, a spectacular and functional entryway and bedroom combined closet, a professional-grade kitchen, a customized built-in fireplace wall unit, and modern standard size bathroom comes with slide-open glass shower doors and slab shower walls. This home is a complete beauty with budget friendly.