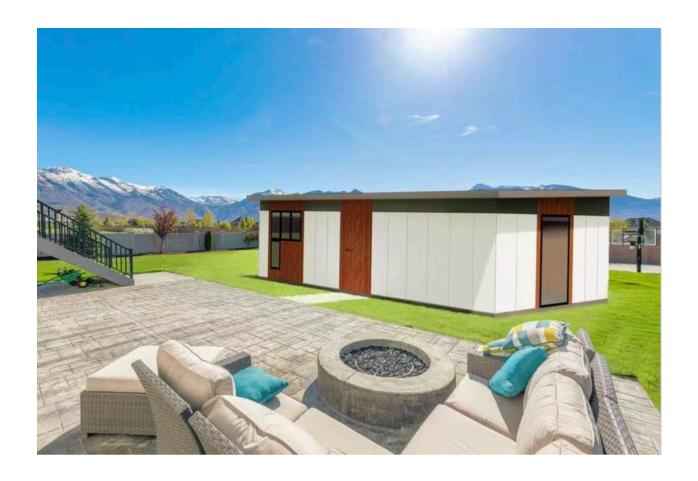

## **BROOKVILLE**

1 bedroom, 1 bath 373 Sq. Ft,

All illustrations and renderings are artistic representations and reference only and are subject to change. Final products might look different from the above image.

## **Brookville Design**

Cozy yet Spacious, this one bedroom, one bathroom home of 373 sq. ft includes features of moisture-proof wall panel, a spectacular and functional entryway and bedroom combined closet, a professional-grade kitchen, a customized built-in fireplace wall unit, and modern standard size bathroom comes with slide-open glass shower doors and slab shower walls. This home is a complete beauty with budget friendly.