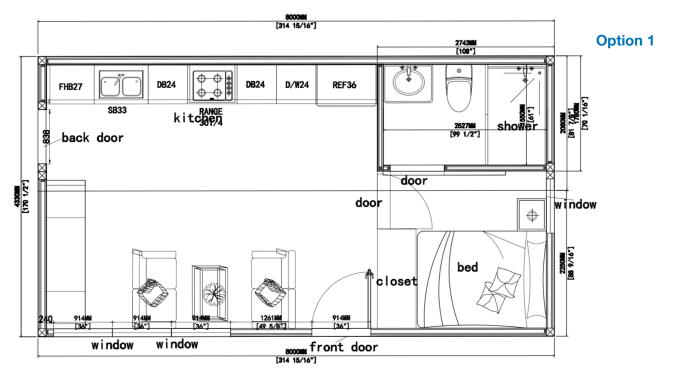

## **BROOKVILLE**

1 bedroom, 1 bath 373 Sq. Ft,

All illustrations and renderings are artistic representations and reference only and are subject to change. Final products might look different from the above image.

## **Brookville Design**

Cozy yet Spacious, this one bedroom, one bathroom home of 373 sq. ft includes features of moisture-proof wall panel, a spectacular and functional entryway and bedroom combined closet, a professional-grade kitchen, a customized built-in fireplace wall unit, and modern standard size bathroom comes with slide-open glass shower doors and slab shower walls. This home is a complete beauty with budget friendly.