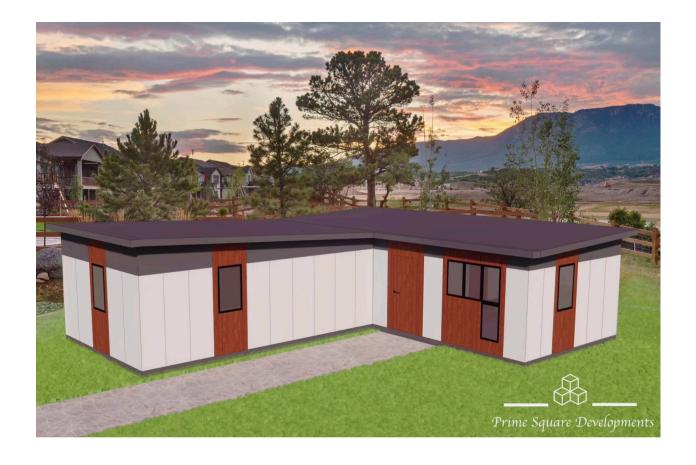

## **BELLVILLE**

2 bedroom, 2 bath 810 Sq. Ft,

All illustrations and renderings are artistic representations and reference only and are subject to change. Final products might look different from the above image.

## **Bellville Design**

This two bedroom, two bathroom home of 810 sq. ft cleverly designed to optimize space, functionality and elegance. It features a contemporary thoughtfully crafted floorpan and superior finishes. The steel-frame structure and aluminium composite exterior panels demonstrate the utmost quality and durability in construction. The customized elegant kitchen finished with quality cabinets and Silestone countertops and matching backsplashes. The beautifully crafted bathrooms feature a perfect blend of serenity and functionality.