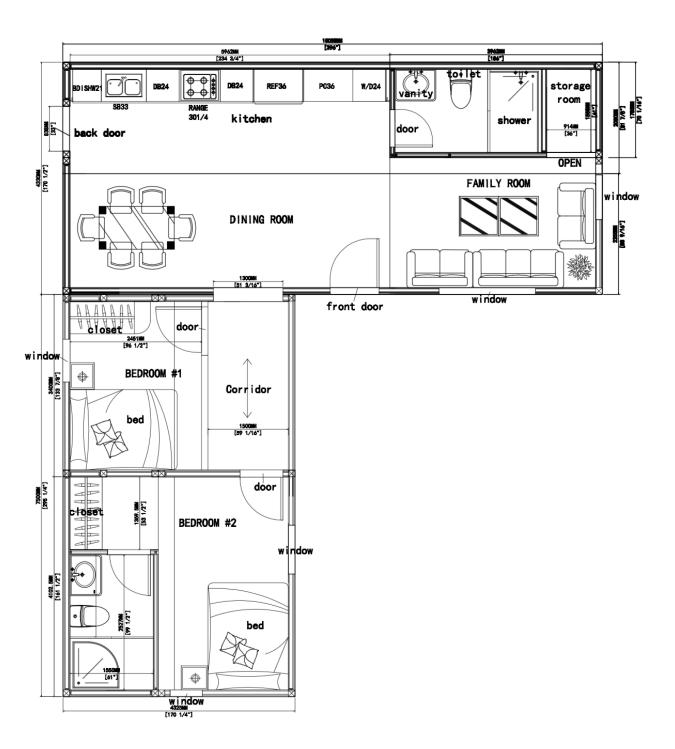

## **BELLVILLE**

2 bedroom, 2 bath 810 Sq. Ft,

All illustrations and renderings are artistic representations and reference only and are subject to change. Final products might look different from the above image.

## **Bellville Design**

This two bedroom, two bathroom home of 810 sq. ft cleverly designed to optimize space, functionality and elegance. It features a contemporary thoughtfully crafted floorpan and superior finishes. The steel-frame structure and aluminium composite exterior panels demonstrate the utmost quality and durability in construction. The customized elegant kitchen finished with quality cabinets and Silestone countertops and matching backsplashes. The beautifully crafted bathrooms feature a perfect blend of serenity and functionality.