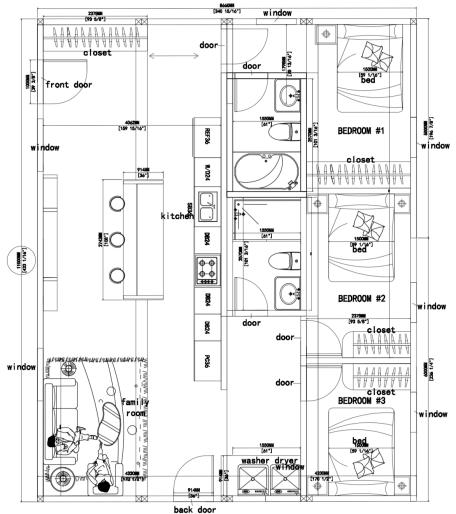

### 2 bedroom layout

## 3 bedroom layout

### **MASONVILLE**

This 2/3 bedroom, 2 bathroom home provides 935 sqft of functional floorpan with bright and open living space, generously sized bedrooms, each bedroom has its own spacious closet, professional kitchen with high end cabinet and Silestone countertops. Good sized bathroom crafted with Dekton slabbed shower wall, a perfect blend of serenity and functionality. Your luxurious yet affordable home awaits.