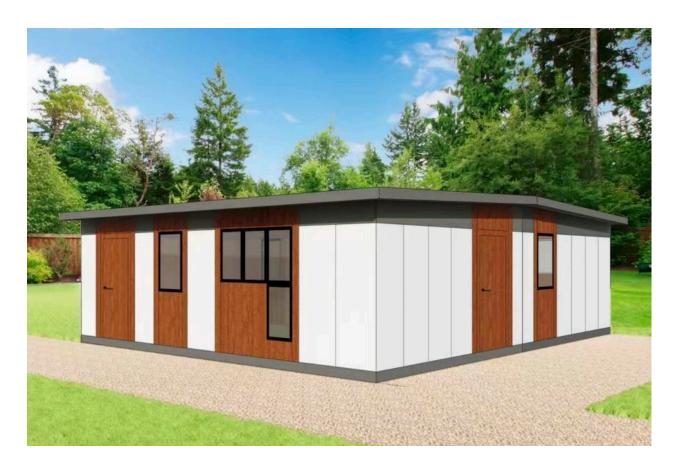

# **MASONVILLE**

2/3 bedroom, 2 bath 935 Sq. Ft,

All illustrations and renderings are artistic representations and reference only and are subject to change. Final products might look different from the above image.

### **MASONVILLE**

This 2/3 bedroom, 2 bathroom home provides 935 sqft of functional floorpan with bright and open living space, generously sized bedrooms, each bedroom has its own spacious closet, professional kitchen with high end cabinet and Silestone countertops. Good sized bathroom crafted with Dekton slabbed shower wall, a perfect blend of serenity and functionality. Your luxurious yet affordable home awaits.