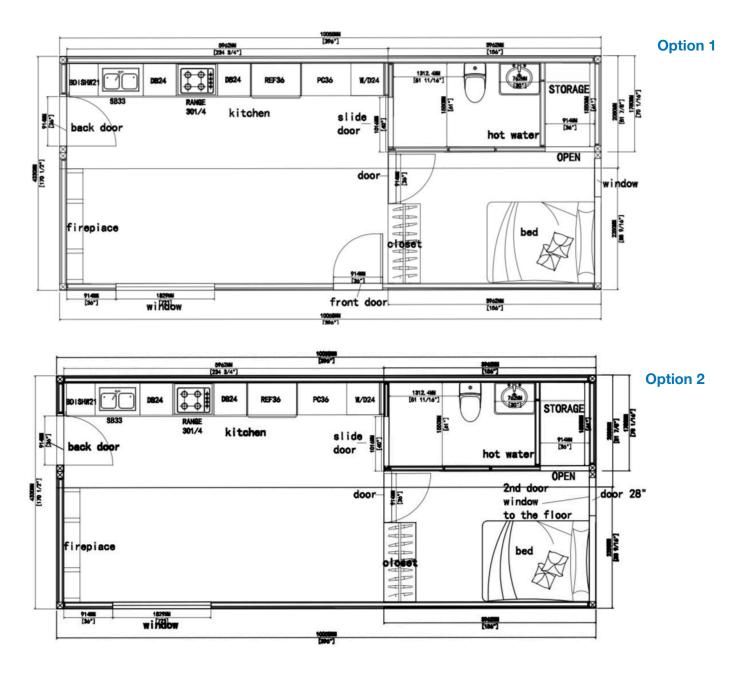

## **Greenville Design**

This 470 sq. ft home boasting an array of sleek finishes and a thoughtful open plan layout, this immaculate 1-bedroom, 1-bathroom is a paradigm of contemporary living. Features include a modern professional-grade kitchen equipped with Silestone quartz countertops and backsplash, customized kitchen cabinets, a cozy fireplace with built-in wall unit, moisture resistant wall panels through out the whole house. The bedroom sits just off the living area and has a large reach-in bedroom and entryway combined closet. A modern standard size bathroom comes with slide-open glass shower doors and slab shower walls and lots of extras.