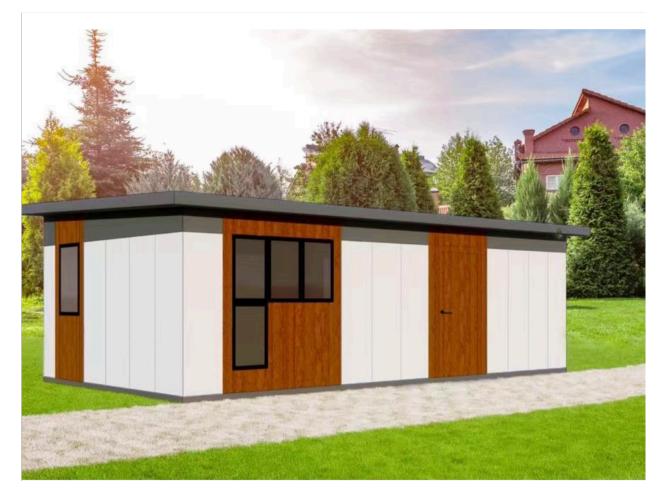

## GREENVILLE

1 bedroom, 1 bath 470 Sq. Ft,

All illustrations and renderings are artistic representations and reference only and are subject to change. Final products might look different from the above image.

## **Greenville Design**

This 470 sq. ft home boasting an array of sleek finishes and a thoughtful open plan layout, this immaculate 1-bedroom, 1-bathroom is a paradigm of contemporary living. Features include a modern professional-grade kitchen equipped with Silestone quartz countertops and backsplash, customized kitchen cabinets, a cozy fireplace with built-in wall unit, moisture resistant wall panels through out the whole house. The bedroom sits just off the living area and has a large reach-in bedroom and entryway combined closet. A modern standard size bathroom comes with slide-open glass shower doors and slab shower walls and lots of extras.